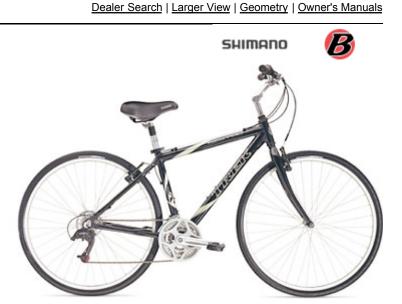

# **7100**™

#### Alpha Aluminum makes this a lighter hybrid ride.

FRAME Alpha<sup>™</sup> Aluminum combines lightweight performance with a comfortable, upright riding position.

**SUSPENSION** New shock-absorbing seatpost and comfort spring saddle smooth out rough riding surfaces.

WHEELS Matrix 550 rims with Bontrager Select tires for smooth, fast rolling.

**COMPONENTS** Suntour crank and 21-speed shifting.

**SIZES** 15", 17.5", 20", 22.5"; 15" Women's, 17.5" Women's, 20" Women's

COLORS Pearl Blue/Wheat Silver, Titanite Black

Advertised Retail \$299.99\*